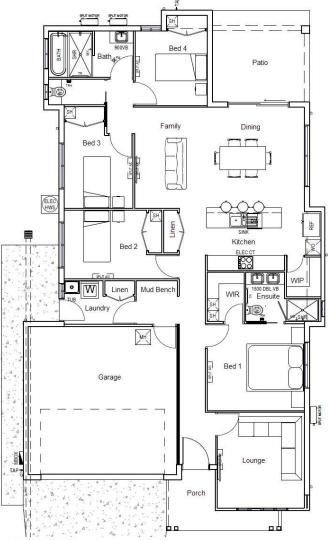

## House & Land Package Lot 6531 Vasa Street, North Shore

## \$ 577 030

| Design     | Airlie    |
|------------|-----------|
| House Area | 201.72 m² |
| Land Area  | 512 m²    |