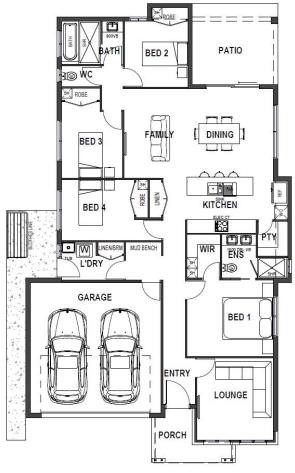

## House & Land Package Lot 6527 Vasa Street, North Shore

## \$ 569 040

| Design     | Airlie    |
|------------|-----------|
| House Area | 198.54 m² |
| Land Area  | 512 m²    |