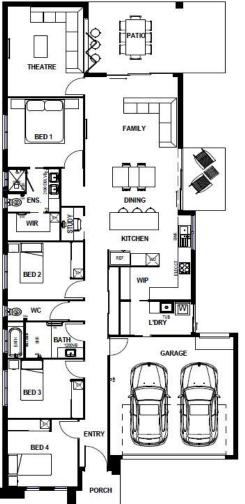

| Total Area  | 233.24 m² |
|-------------|-----------|
| House Width | 11.5 m    |
| House Depth | 26.6 m    |

© AP Williams & Co – Any copy or modification in whole or part is an infringement of copyright QBCC: 19374.