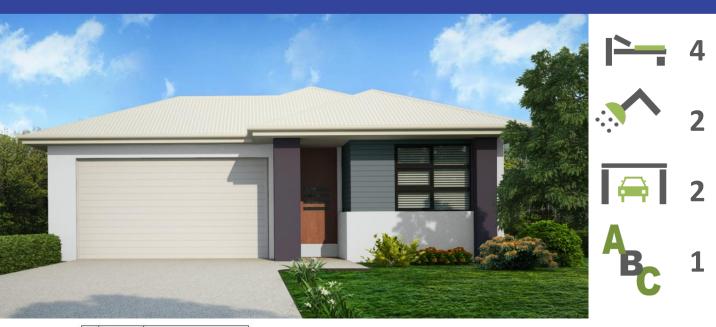

## Pavilion 209

| Bed 3  Bath         | Bed 2  Patio  Activity |
|---------------------|------------------------|
| Bed 4  Lounge  Ldry | Dining Kitchen Wip     |
| Garage              | WIR Ens B              |

| Total Area  | 209.15 m² |
|-------------|-----------|
| House Width | 12.5 m    |
| House Depth | 21.9 m    |

© AP Williams & Co – Any copy or modification in whole or part is an infringement of copyright QBCC: 19374.

Images pictured are to be used as a guide only and may represent non standard option. Landscaping, furniture and fencing is not included in price

P: 07 4774 5694

E: info@apwilliams.com.au

W: apwilliams.com.au