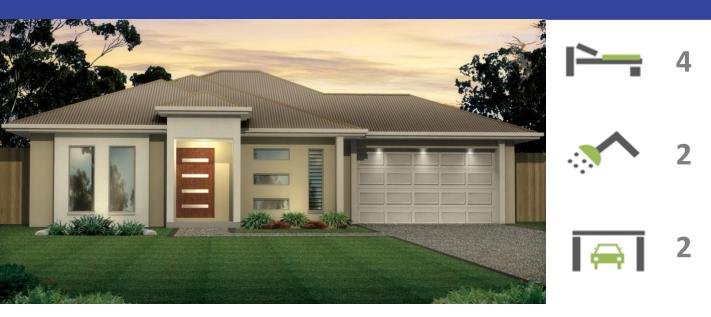

## Havannah 240

| Ens     |                                |
|---------|--------------------------------|
|         | Total                          |
| Bed 1   | House                          |
|         | House                          |
| Bed 2   |                                |
| Kitchen |                                |
| Bed 3   | Patio                          |
| Dining  | Store                          |
|         | Stor                           |
|         |                                |
| Bed 4   | Garage                         |
| Porch   | © AP Willi                     |
|         | ages pictured are t<br>option. |
|         |                                |

Est. 1932

LLIAMS & CO.

TOWNSVILLE'S LONGEST ESTABLISHED HOME BUILDER NEW HOMES

| Total Area  | 240.60 m² |
|-------------|-----------|
| House Width | 16.9 m    |
| House Depth | 21.5 m    |

© AP Williams & Co – Any copy or modification in whole or part is an infringement of copyright QBCC: 19374.